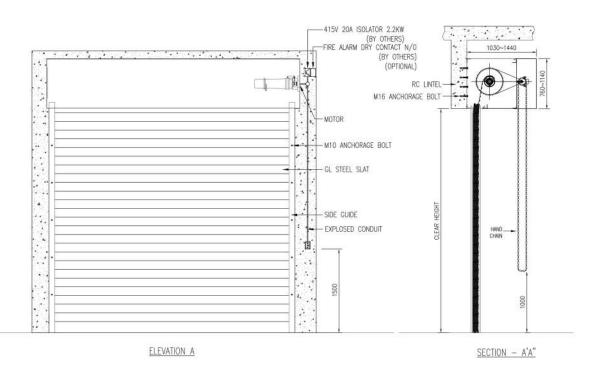

#### Mega Fire Door Drawings

PLAN OF MOTORISED INSULATED FIRE STEEL SHUTTER (IFSS)

............