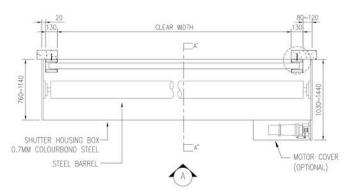

#### Mega Fire Door Drawings

PLAN OF MOTORISED INSULATED FIRE STEEL SHUTTER (IFSS)

............