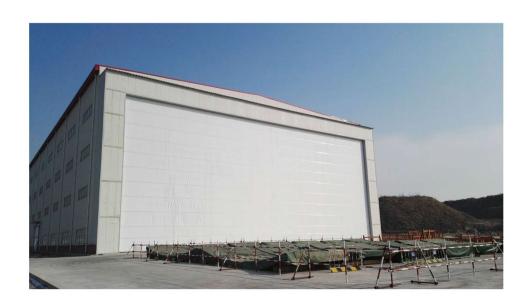

## MEGA FABRIC DOOR

Under our Delta Tech Group, MFD series Mega Fabric Door caters to any size and opening requirements. The MFD is perfect for heavy industrial applications providing durability and reliability in everyday operations. Our PVC curtain are UV stabilization with self extinghuishing properties. MFD is able to operate at temperatures between +70°C to -30°C. The aluminum construction aids in the protection against daily corrosion.

The unique design and structure of MFD offers flexibility which is designed to handle harsh weather, wind loads and extreme marine conditions.

MFD is commonly installed in places such as aircraft hangars, shipyards, distribution centers, offshore oil rig and any industrial installations that requires extensive openings.

#### Colossal and extensive

MFD is able to be customized to any dimensions which caters to any large industrial openings in the market. Multiple spans with automatic guide rails can also be designed.