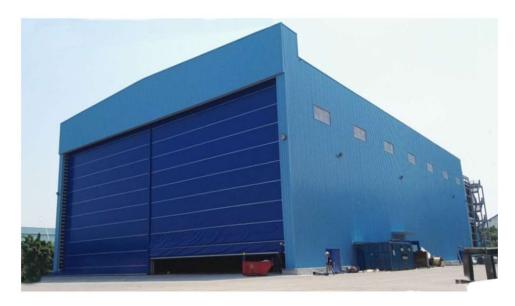

## MEGA FABRIC DOOR

Under our Delta Tech Group, MFD series Mega Fabric Door caters to any size and opening requirements. The MFD is perfect for heavy industrial applications providing durability and reliability in everyday operations. Our PVC curtain are UV stabilization with self extinghuishing properties. MFD is able to operate at temperatures between +70°C to -30°C. The aluminum construction aids in the protection against daily corrosion.

The unique design and structure of MFD offers flexibility which is designed to handle harsh weather, wind loads and extreme marine conditions.

MFD is commonly installed in places such as aircraft hangars, shipyards, distribution centers, offshore oil rig and any industrial installations that requires extensive openings.

#### Colossal and extensive

MFD is able to be customized to any dimensions which caters to any large industrial openings in the market. Multiple spans with automatic guide rails can also be designed.