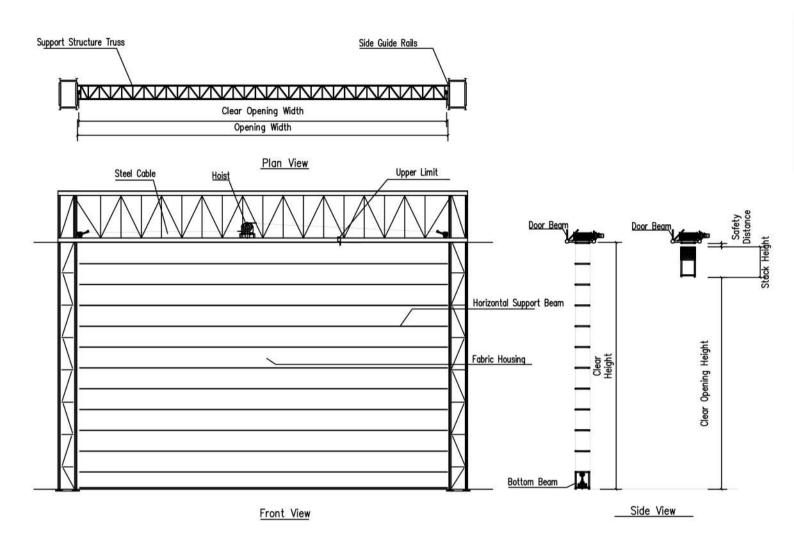

rates at a standard 0.1m/s opening and closing speed. Other operation speed can also be set at request.

#### Material (

| ltem       | Model        | MFD                                                        |
|------------|--------------|------------------------------------------------------------|
|            | Door Fabric  | Heavy Duty PVC Fabric                                      |
| Components | Door Beams   | Extruded Aluminum / Aluminum Trusses                       |
|            | Door Guides  | Extruded Aluminum / Aluminum Trusses                       |
|            | Bottom Beams | Extruded Aluminum / Aluminum Trusses Optional Weather Seal |

#### **Typical Drawing**

#### Mega Fire Door Drawings



PLAN OF MOTORISED INSULATED FIRE STEEL SHUTTER (IFSS)





............



## **Delta Tech Group**





Address: 34 Loyang Crescent Singapore 508993

Tel: +65 6382 2621 | +65 6285 7813 Fax: 65 6281 3496 | +65 6285 8150

Email: enquiry@deltatech.com.sg Website: www.deltatech.com.sg