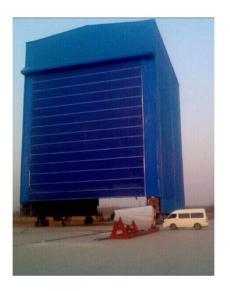

## MEGA FABRIC DOOR

Under our Delta Tech Group, MFD series Mega Fabric Door caters to any size and opening requirements. The MFD is perfect for heavy industrial applications providing durability and reliability in everyday operations. Our PVC curtain are UV stabilization with self extinghuishing properties. MFD is able to operate at temperatures between +70°C to -30°C. The aluminum construction aids in the protection against daily corrosion.

The unique design and structure of MFD offers flexibility which is designed to handle harsh weather, wind loads and extreme marine conditions.

MFD is commonly installed in places such as aircraft hangars, shipyards, distribution centers, offshore oil rig and any industrial installations that requires extensive openings.

#### Colossal and extensive

MFD is able to be customized to any dimensions which caters to any large industrial openings in the market. Multiple spans with automatic guide rails can also be designed.