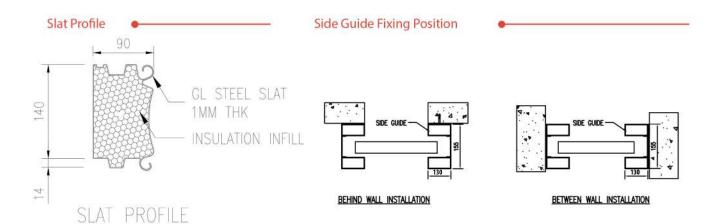

#### Mega Fire Door Drawings

PLAN OF MOTORISED INSULATED FIRE STEEL SHUTTER (IFSS)

............